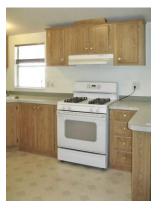

Year: 1999

Size: 14' x 60' 840 Sq. Ft.

Bed Rooms: 2 Bath Rooms: 2

Excellent 55+ Community
With All The Amenities
Priced To Sell \$59,900

This very nice 2 bedroom 2 bath home has 840 sq ft with a split floor plan. Excellent for one or two people. All of the major appliances stay including a self-cleaning gas stove, refrigerator, washer and dryer set. The entire home was re-leveled in 2020 and the entire heating / AC system by was served inside and out including the air duct system. Plenty of hot water to go around with an energy efficient 50 gal hot water tank. Outside there is an almost 100 Sq Ft storage shed / shop with electricity, parking for two vehicles and visitor parking next to the home. Bring your four-legged furry family member & check out the park amenities with the centrally located secure mailboxes, the swimming pool and full service clubhouse. Call to schedule a showing through River Valley Homes.