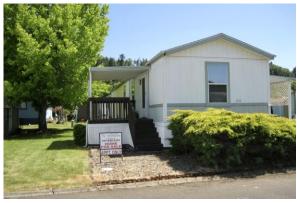

Year: 1999

Size: 14' x 60' 840 Sq. Ft.

Bed Rooms: 2 Bath Rooms: 2

Excellent 55+ Community
With All The Amenities
Priced To Sell \$59,900

This very nice 2 bedroom 2 bath home has 840 sq ft with a split floor plan. Excellent for one or two people. All of the major appliances stay including a self-cleaning gas stove, refrigerator, washer and dryer set. The entire home was re-leveled in 2020 and the entire heating / AC system by was served inside and out including the air duct system. Plenty of hot water to go around with an energy efficient 50 gal hot water tank. Outside there is an almost 100 Sq Ft storage shed / shop with electricity, parking for two vehicles and visitor parking next to the home. Bring your four-legged furry family member & check out the park amenities with the centrally located secure mailboxes, the swimming pool and full service clubhouse. Call to schedule a showing through River Valley Homes.