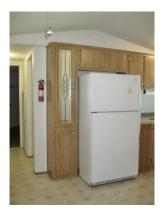

Year: 1999

Size: 14' x 60' 840 Sq. Ft.

Bed Rooms: 2 Bath Rooms: 2

Excellent 55+ Community
With All The Amenities
Priced To Sell \$59,900

This very nice 2 bedroom 2 bath home has 840 sq ft with a split floor plan. Excellent for one or two people. All of the major appliances stay including a self-cleaning gas stove, refrigerator, washer and dryer set. The entire home was re-leveled in 2020 and the entire heating / AC system by was served inside and out including the air duct system. Plenty of hot water to go around with an energy efficient 50 gal hot water tank. Outside there is an almost 100 Sq Ft storage shed / shop with electricity, parking for two vehicles and visitor parking next to the home. Bring your four-legged furry family member & check out the park amenities with the centrally located secure mailboxes, the swimming pool and full service clubhouse. Call to schedule a showing through River Valley Homes.